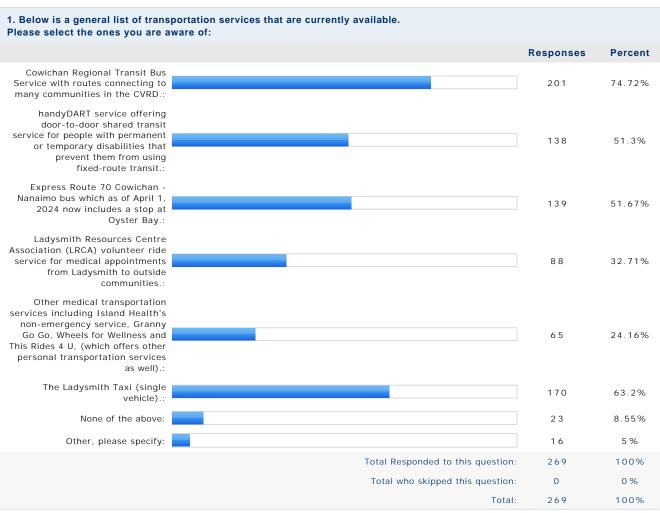

spondent Statistics |     | Points Summary                           |
|---------------|------------|-----------------------|-----|------------------------------------------|
| Status:       | Live       | Total Responses:      | 269 | No Points Questions used in this survey. |
| Deploy Date:  | 04/12/2024 | Completes:            | 194 |                                          |
| Closed Date:  |            | Partials:             | 7 5 |                                          |
|               |            |                       |     |                                          |
|               |            |                       |     |                                          |
|               |            |                       |     |                                          |















| 8.                                                                                       |             |                            |          |                      |        |  |
|------------------------------------------------------------------------------------------|-------------|----------------------------|----------|----------------------|--------|--|
| When you do not have access or you do not use a personal vehicle, how do you get around? |             |                            |          |                      |        |  |
|                                                                                          | l will      | It's a good option         |          | a preferred<br>ption | Total  |  |
| Walk: