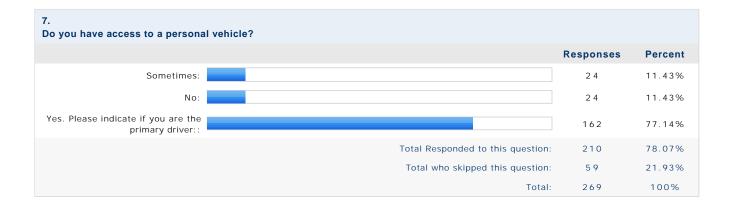

tistics |     | Points Summary                           |
|---------------|------------|-----------------------|-----|------------------------------------------|
| Status:       | Live       | Total Responses:      | 269 | No Points Questions used in this survey. |
| Deploy Date:  | 04/12/2024 | Completes:            | 194 |                                          |
| Closed Date:  |            | Partials:             | 7 5 |                                          |
|               |            |                       |     |                                          |
|               |            |                       |     |                                          |
|               |            |                       |     |                                          |















| 8.                                                                                       |             |                            |          |                      |        |  |
|------------------------------------------------------------------------------------------|-------------|----------------------------|----------|----------------------|--------|--|
| When you do not have access or you do not use a personal vehicle, how do you get around? |             |                            |          |                      |        |  |
|                                                                                          | l will      | It's a good option         |          | a preferred<br>ption | Total  |  |
| Walk: