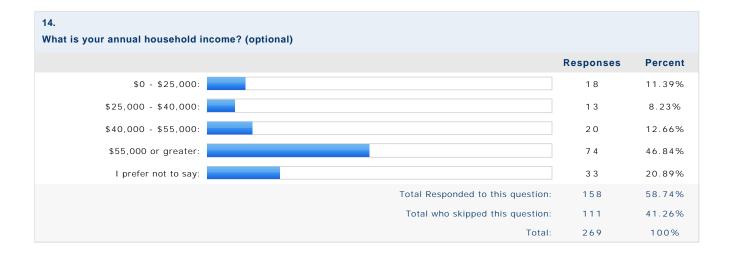

Percent |  |
| Responses:                                                                                                                         |                                   | 101       | 100%    |  |
|                                                                                                                                    | Total Responded to this question: | 101       | 37.55%  |  |
|                                                                                                                                    | Total who skipped this question:  | 168       | 62.45%  |  |
|                                                                                                                                    | Total:                            | 269       | 100%    |  |





| 15. Do you have anything else you would like to add? |                                   |           |         |
|------------------------------------------------------|-----------------------------------|-----------|---------|
|                                                      |                                   | Responses | Percent |
| Responses:                                           |                                   | 8 3       | 100%    |
|                                                      | Total Responded to this question: | 8 3       | 30.86%  |
|                                                      | Total who skipped this question:  | 186       | 69.14%  |
|                                                      | Total:                            | 269       | 100