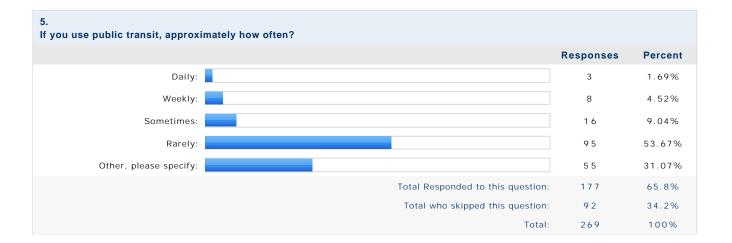

Statistics |     | Points Summary                           |
|---------------|------------|-----------------------|-----|------------------------------------------|
| Status:       | Live       | Total Responses:      | 269 | No Points Questions used in this survey. |
| Deploy Date:  | 04/12/2024 | Completes:            | 194 |                                          |
| Closed Date:  |            | Partials:             | 7 5 |                                          |
|               |            |                       |     |                                          |
|               |            |                       |     |                                          |
|               |            |                       |     |                                          |















| 8.                                                                                       |             |                            |          |                      |        |  |
|------------------------------------------------------------------------------------------|-------------|----------------------------|----------|----------------------|--------|--|
| When you do not have access or you do not use a personal vehicle, how do you get around? |             |                            |          |                      |        |  |
|                                                                                          | l will      | It's a good option         |          | a preferred<br>ption | Total  |  |
| Walk: