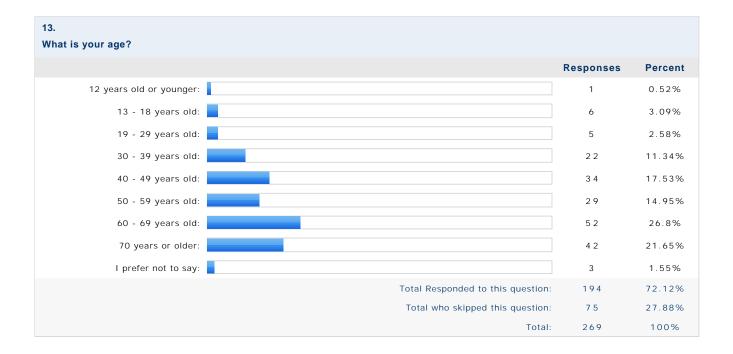

| Percent |  |
| Responses:                                                                                                                         |                                   | 101       | 100%    |  |
|                                                                                                                                    | Total Responded to this question: | 101       | 37.55%  |  |
|                                                                                                                                    | Total who skipped this question:  | 168       | 62.45%  |  |
|                                                                                                                                    | Total:                            | 269       | 100%    |  |





| 15. Do you have anything else you would like to add? |                                   |           |         |
|------------------------------------------------------|-----------------------------------|-----------|---------|
|                                                      |                                   | Responses | Percent |
| Responses:                                           |                                   | 8 3       | 100%    |
|                                                      | Total Responded to this question: | 8 3       | 30.86%  |
|                                                      | Total who skipped this question:  | 186       | 69.14%  |
|                                                      | Total:                            | 269       | 1