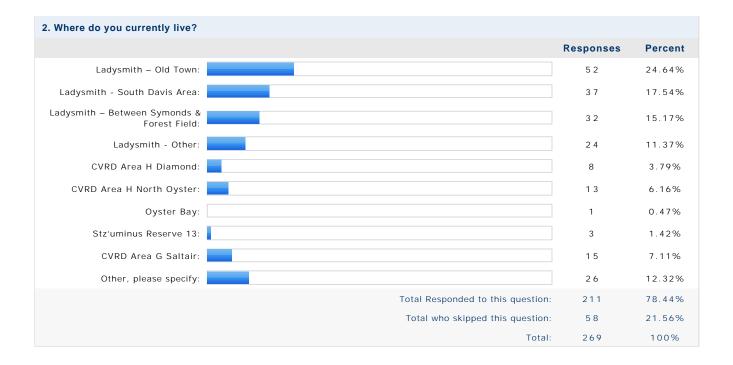

ondent Statistics |     | Points Summary                           |
|---------------|------------|-----------------------|-----|------------------------------------------|
| Status:       | Live       | Total Responses:      | 269 | No Points Questions used in this survey. |
| Deploy Date:  | 04/12/2024 | Completes:            | 194 |                                          |
| Closed Date:  |            | Partials:             | 7 5 |                                          |
|               |            |                       |     |                                          |
|               |            |                       |     |                                          |
|               |            |                       |     |                                          |















| 8.                                                                                       |             |                            |          |                      |        |  |
|------------------------------------------------------------------------------------------|-------------|----------------------------|----------|----------------------|--------|--|
| When you do not have access or you do not use a personal vehicle, how do you get around? |             |                            |          |                      |        |  |
|                                                                                          | l will      | It's a good option         |          | a preferred<br>ption | Total  |  |
| Walk: