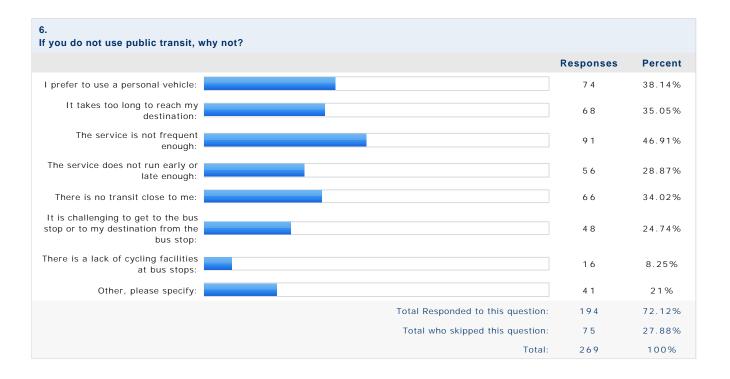

tatistics |     | Points Summary                           |
|---------------|------------|-----------------------|-----|------------------------------------------|
| Status:       | Live       | Total Responses:      | 269 | No Points Questions used in this survey. |
| Deploy Date:  | 04/12/2024 | Completes:            | 194 |                                          |
| Closed Date:  |            | Partials:             | 7 5 |                                          |
|               |            |                       |     |                                          |
|               |            |                       |     |                                          |
|               |            |                       |     |                                          |















| 8.                                                                                       |             |                            |          |                      |        |  |
|------------------------------------------------------------------------------------------|-------------|----------------------------|----------|----------------------|--------|--|
| When you do not have access or you do not use a personal vehicle, how do you get around? |             |                            |          |                      |        |  |
|                                                                                          | l will      | It's a good option         |          | a preferred<br>ption | Total  |  |
| Walk: