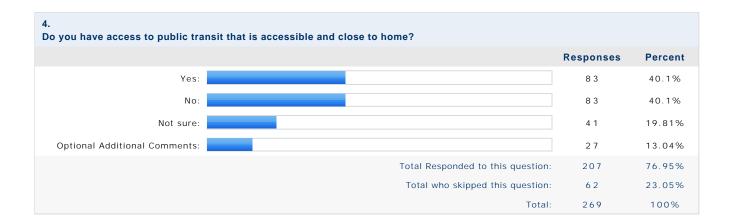

nt Statistics |     | Points Summary                           |
|---------------|------------|-----------------------|-----|------------------------------------------|
| Status:       | Live       | Total Responses:      | 269 | No Points Questions used in this survey. |
| Deploy Date:  | 04/12/2024 | Completes:            | 194 |                                          |
| Closed Date:  |            | Partials:             | 7 5 |                                          |
|               |            |                       |     |                                          |
|               |            |                       |     |                                          |
|               |            |                       |     |                                          |















| 8.                                                                                       |             |                            |          |                      |        |  |
|------------------------------------------------------------------------------------------|-------------|----------------------------|----------|----------------------|--------|--|
| When you do not have access or you do not use a personal vehicle, how do you get around? |             |                            |          |                      |        |  |
|                                                                                          | l will      | It's a good option         |          | a preferred<br>ption | Total  |  |
| Walk: