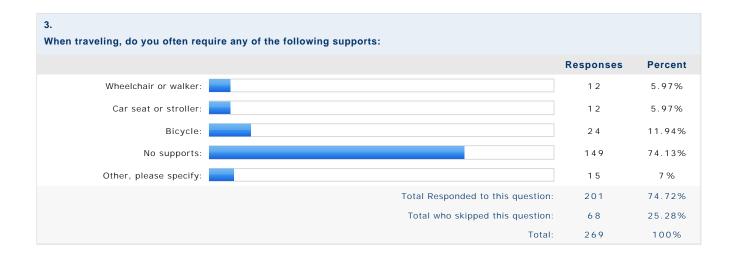

dent Statistics |     | Points Summary                           |
|---------------|------------|-----------------------|-----|------------------------------------------|
| Status:       | Live       | Total Responses:      | 269 | No Points Questions used in this survey. |
| Deploy Date:  | 04/12/2024 | Completes:            | 194 |                                          |
| Closed Date:  |            | Partials:             | 7 5 |                                          |
|               |            |                       |     |                                          |
|               |            |                       |     |                                          |
|               |            |                       |     |                                          |















| 8.                                                                                       |             |                            |          |                      |        |  |
|------------------------------------------------------------------------------------------|-------------|----------------------------|----------|----------------------|--------|--|
| When you do not have access or you do not use a personal vehicle, how do you get around? |             |                            |          |                      |        |  |
|                                                                                          | l will      | It's a good option         |          | a preferred<br>ption | Total  |  |
| Walk: